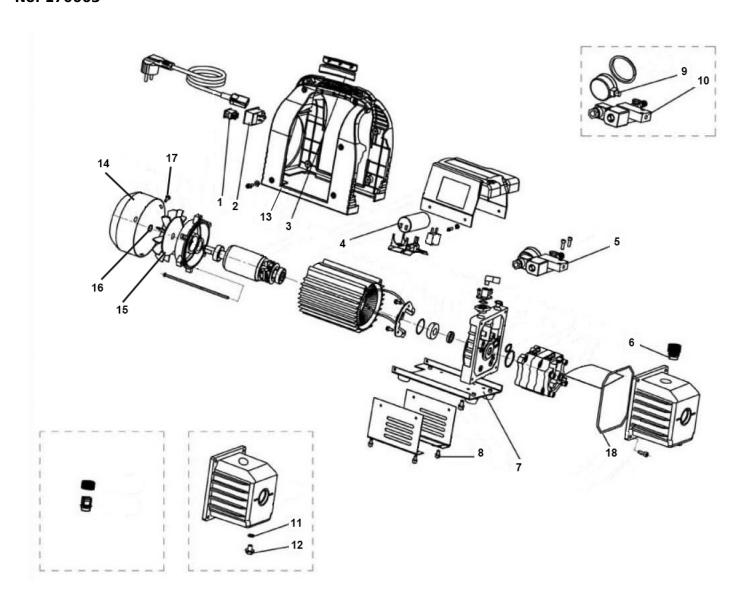

## No. 170063

| Item no. | Description                         | Article no. | Old article no. | Quantity |
|----------|-------------------------------------|-------------|-----------------|----------|
| 1        | Power switch                        | R17A60900   | R17A609         | 1        |
| 2        | Power socket                        | R17A61000   | R17A610         | 1        |
| 3        | Handle splipcover                   | R17A61400   | R17A614         | 2        |
| 4        | Capacitor                           | R17A61800   | R17A618         | 1        |
| 5        | Valve + vacuum gauge complete assy. | R17A65100   | R17A651         | 1        |
| 6        | Filtrate complete assy.             | R17A65000   | R17A650         | 1        |
| 7        | Plate with gummy feed               | R17B64600   | R17B646         | 1        |
| 8        | Screw (Set of 4)                    | R17A64800   | R17A648         | 4        |
| 9        | Vacuum gauge                        | R17A64000   | R17A640         | 1        |
| 10       | Valve assy.                         | R17A64100   | R17A641         | 1        |
| 11       | Seal                                | R17A64400   | R17A644         | 1        |
| 12       | Screw                               | R17A64500   | R17A645         | 1        |
| 13       | Right and left shell                | R17B61300   | R17B613         | 1        |
| 14       | fan cover 3.0+6.0                   | R17B60100   |                 | 1        |
| 15       | fan 3.0&6.0                         | R17B60300   |                 | 1        |
| 16       | returning ring 3.0+6.0              | R17B60200   |                 | 1        |
| 17       | screw set (3 pieces)                | R17A60400   |                 | 1        |
| 18       | seal pump housing ROAIRVAC 3.0+6.0  | R17B63500   |                 | 1        |
|          |                                     |             |                 |          |