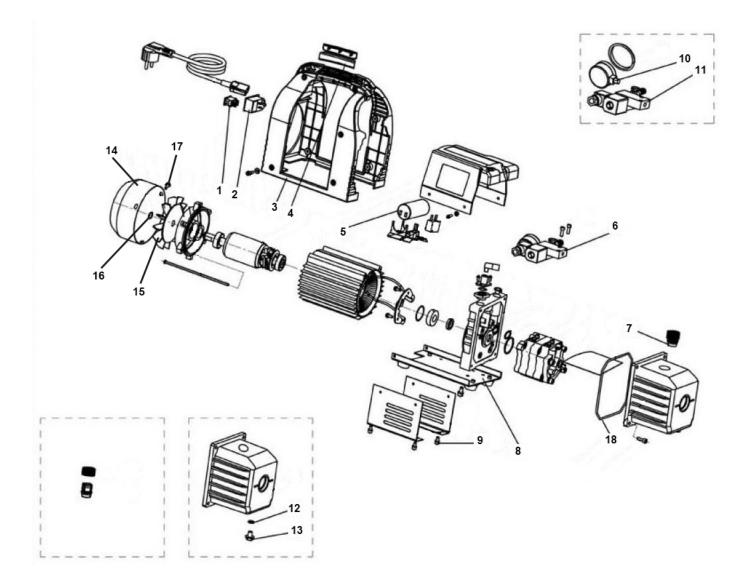

## No. 170062

| Item no. | Description                         | Article no. | Old article no. | Quantity |
|----------|-------------------------------------|-------------|-----------------|----------|
| 1        | Power switch                        | R17A60900   | R17A609         | 1        |
| 2        | Power socket                        | R17A61000   | R17A610         | 1        |
| 3        | Right and left shell                | R17B61300   | R17B613         | 1        |
| 4        | Handle splipcover                   | R17A61400   | R17A614         | 2        |
| 5        | Capacitor                           | R17A61800   | R17A618         | 1        |
| 6        | Valve + vacuum pressure gauge assy. | R17A65100   | R17A651         | 1        |
| 7        | Filtrate complete assy.             | R17A65000   | R17A650         | 1        |
| 8        | Plate with gummy feed               | R17B64600   | R17B646         | 1        |
| 9        | Screw (Set of 4)                    | R17A64800   | R17A648         | 1        |
| 10       | Vacuum gauge                        | R17A64000   | R17A640         | 1        |
| 11       | Valve assy.                         | R17A64100   | R17A641         | 1        |
| 12       | Seal                                | R17A64400   | R17A644         | 1        |
| 13       | Screw                               | R17A64500   | R17A645         | 1        |
| 14       | fan cover 3.0+6.0                   | R17B60100   |                 | 1        |
| 15       | fan 3.0&6.0                         | R17B60300   |                 | 1        |
| 16       | returning ring 3.0+6.0              | R17B60200   |                 | 1        |
| 17       | screw set (3 pieces)                | R17A60400   |                 | 1        |
| 18       | seal pump housing ROAIRVAC 3.0+6.0  | R17B63500   |                 | 1        |