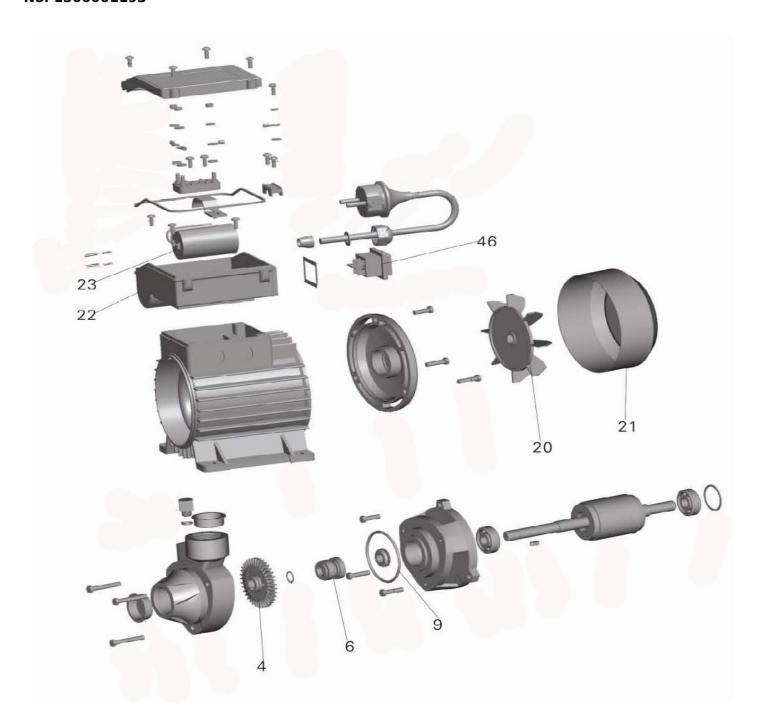

## No. 1500001193

| Item no. | Description       | Article no. | Quantity |
|----------|-------------------|-------------|----------|
| 4        | Impeller          | 1500001195  | 1        |
| 6        | Slide ring seal   | 1500001196  | 1        |
| 9        | O-ring            | 1500001197  | 1        |
| 20       | Fan wheel         | 1500001198  | 1        |
| 21       | Fan cover         | 1500001200  | 1        |
| 22       | Switchbox compl.  | 1500001201  | 1        |
| 23       | Condensator 16 µm | 1500001204  | 1        |
| 46       | On-off-switch     | 1500001205  | 1        |