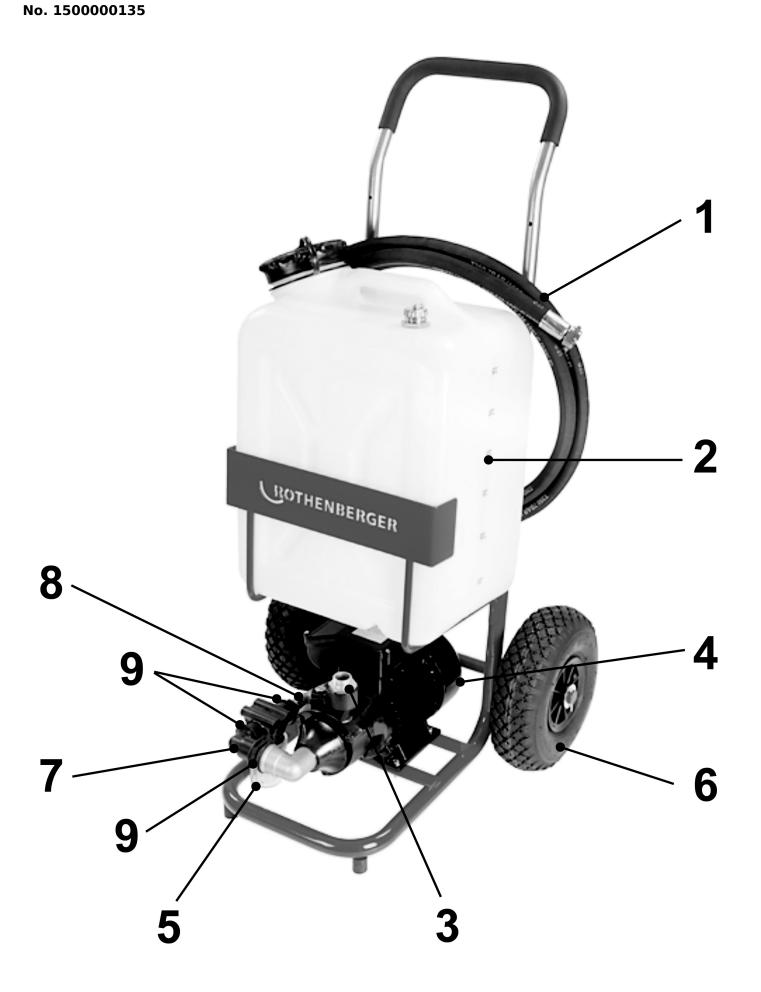

## No. 1500000135

| Item no. | Description                   | Article no. | Quantity |
|----------|-------------------------------|-------------|----------|
| 1        | Hose set compl.               | 1500001190  | 1        |
| 2        | Replacement container         | 1500001191  | 1        |
| 3        | Thread nipple                 | 1500001192  | 1        |
| 4        | Motor ROSOLAR PUMP            | 1500001193  | 1        |
| 5        | Pressure line filter IG 3/4 " | 61453       | 1        |
| 6        | Air wheel                     | 1500001194  | 1        |
| 7        | PVC Connection 90° Rosolar    | 1500002634  | 1        |
| 8        | Suction hose Rosolar cpl.     | 1500002635  | 1        |
| 9        | O-Ring 26 x 3 Rosolar         | 1500002633  | 3        |