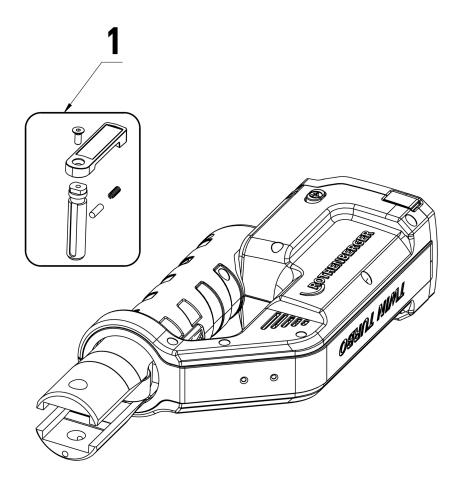

## ROMAX Compact TT No. 1200001954

| Item no. | Description             | Article no. | Quantity |
|----------|-------------------------|-------------|----------|
| 1        | latch kit Romax Compact | F96033      | 1        |