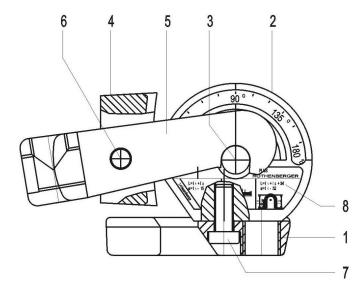

## No. 24522

| Item no. | Description                             | Article no. | Quantity |
|----------|-----------------------------------------|-------------|----------|
| 1        | Base plate 22 mm, 7/8" H+W PLUS         | F82522      | 1        |
| 2        | Bending formers 22 mm H+W PLUS and axle | F82539      | 1        |
| 3        | HW Center axis 16x77                    | F82128      | 1        |
| 4        | ROLUB Guide shoe H+W 22 mm, 7/8"        | 25322       | 1        |
| 5        | Bracket for 19 - 22 H+W                 | F82834      | 1        |
| 6        | Bolt 10x73,5                            | F88064      | 1        |
| 7        | Screw M12x40                            | F88427      | 1        |
| 8        | Label for bending formers 22            | F92338      | 1        |
| 9        | Handle H+W size 5 with handgrip         | 25078       | 1        |