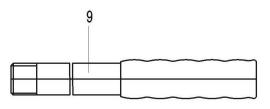

## No. 24522

| Item no. | Description                             | Article no. | Quantity |
|----------|-----------------------------------------|-------------|----------|
| 1        | Base plate 22 mm, 7/8" H+W PLUS         | F82522      | 1        |
| 2        | Bending formers 22 mm H+W PLUS and axle | F82539      | 1        |
| 3        | HW Center axis 16x77                    | F82128      | 1        |
| 4        | ROLUB Guide shoe H+W 22 mm, 7/8"        | 25322       | 1        |
| 5        | Bracket for 19 - 22 H+W                 | F82834      | 1        |
| 6        | Bolt 10x73,5                            | F88064      | 1        |
| 7        | Screw M12x40                            | F88427      | 1        |
| 8        | Label for bending formers 22            | F92338      | 1        |
| 9        | Handle H+W size 5 with handgrip         | 25078       | 1        |