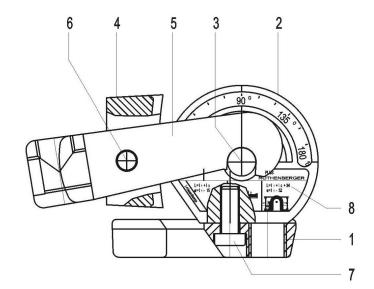

## No. 24518

| Item no. | Description                          | Article no. | Quantity |
|----------|--------------------------------------|-------------|----------|
| 1        | Base plate 18 H+W PLUS               | F82518      | 1        |
| 2        | Bending formers 18 H+W PLUS and axle | F82536      | 1        |
| 3        | HW Center axis 67x14 mm size 4       | F82127      | 1        |
| 4        | ROLUB Guide shoe H+W 18 mm           | 25318       | 1        |
| 5        | Bracket for 18 mm = 5/8" and 10 H+W  | F82833      | 1        |
| 6        | Bolt size 4                          | F88063      | 1        |
| 7        | Cylinder head screw M12x30           | F88426      | 1        |
| 8        | Label for bending formers 18 H+W     | F92335      | 1        |
| 9        | Handle H+W size 5 with handgrip      | 25078       | 1        |