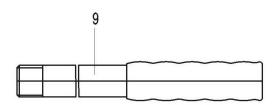

## No. 24518

| Item no. | Description                          | Article no. | Quantity |
|----------|--------------------------------------|-------------|----------|
| 1        | Base plate 18 H+W PLUS               | F82518      | 1        |
| 2        | Bending formers 18 H+W PLUS and axle | F82536      | 1        |
| 3        | HW Center axis 67x14 mm size 4       | F82127      | 1        |
| 4        | ROLUB Guide shoe H+W 18 mm           | 25318       | 1        |
| 5        | Bracket for 18 mm = 5/8" and 10 H+W  | F82833      | 1        |
| 6        | Bolt size 4                          | F88063      | 1        |
| 7        | Cylinder head screw M12x30           | F88426      | 1        |
| 8        | Label for bending formers 18 H+W     | F92335      | 1        |
| 9        | Handle H+W size 5 with handgrip      | 25078       | 1        |