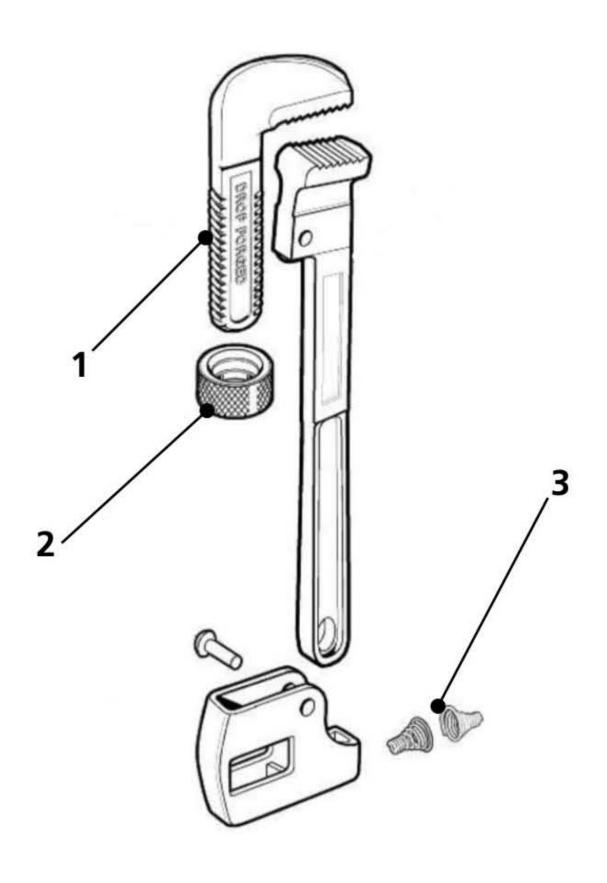

## One hand plier STILLSON 12"

No. 70352

| Item no. | Description     | Article no. | Quantity | Price (€) |
|----------|-----------------|-------------|----------|-----------|
| 1        | Hook jaw 12"    | 70376       | 1        | o.r.      |
| 2        | Nut 12"         | 101120400   | 1        | o.r.      |
| 3        | Springs set 12" | 101121100   | 1        | o.r.      |